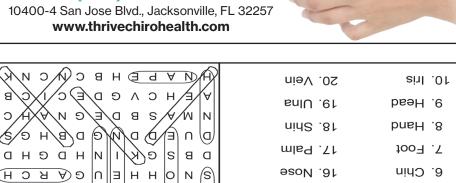

#### **WORD SEARCH**

In the grid below, twenty answers can be found that fit the category for today. Circle each answer that you find and list it in the space provided at the right of the grid. Answers can be found in all directions—forward, backward, horizontally, vertically and diagonally. An example is given to get you started. Can you find the twenty answers in today's puzzle?

#### Today's Category: Four-Letter Body Parts

| С  | Α   | L             | F  | Р   | O   | J | O | W       | L       | Р              | F   | 1. Arch |
|----|-----|---------------|----|-----|-----|---|---|---------|---------|----------------|-----|---------|
| _  | , , | _             | •  | •   | Ŭ   | Ū | • | • •     | _       | •              | . 1 | 2       |
| Ε  | С   | С             | K  | K   | С   | 0 | S | Ε       | Ν       | 0              | В   | 3       |
| 0  | П   |               | _  | _   | ١., | П | _ | ١٨/     | $\circ$ | П              | _   | 4       |
| 5  | Р   | П             | C  | C   | V   | Р | C | W       | O       | K              | В   | 5       |
| 1  | S   | В             | 1  | Е   | Н   | D | Α | Т       | D       | S              | s   | 6       |
|    |     |               |    |     |     |   |   |         |         |                |     | 7       |
| R  | D   | Ν             | S  | Ν   | X   | G | U | L       | Ν       | Α              | D   | 8       |
|    | _   |               | _  |     |     |   | _ | _       |         | _              |     | 9       |
| I  | F   | Ν             | G  | Х   | V   | L | S | S       | M       | C              | нΙ  | 10      |
| S  | N   | $\circ$       | Н  | н   | F   | П | G | A       | R       | $\overline{C}$ | H   | 11      |
| 0  | 1.4 |               | ٠. | • • | _   | O | 0 | <u></u> | - 1 \   |                |     | 12      |
| D  | В   | S             | G  | K   | 1   | Ν | Н | D       | G       | Н              | D   | 13      |
| _  |     | _             | _  | _   |     | _ | _ | _       |         | _              | _   | 14      |
| D  | U   | Е             | D  | D   | Ν   | G | D | В       | Н       | G              | S   | 15      |
| N  | Ν./ | Λ             | 0  | В   | П   | _ | G | Ν       | Λ       | ы              |     | 16      |
| 14 | IVI | $\overline{}$ | 3  | Ь   | D   | _ | G | 14      | _       |                |     | 17      |
| Α  | Ε   | Н             | С  | V   | G   | D | Ε | С       | 1       | С              | В   | 18      |
|    |     |               |    |     |     |   |   |         |         |                |     | 19      |
| Н  | Ν   | Α             | Р  | Ε   | Н   | В | С | Ν       | С       | Ν              | K   | 20      |
|    |     |               |    |     |     |   |   |         |         |                |     |         |