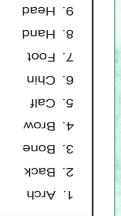

#### **WORD SEARCH**

In the grid below, twenty answers can be found that fit the category for today. Circle each answer that you find and list it in the space provided at the right of the grid. Answers can be found in all directions—forward, backward, horizontally, vertically and diagonally. An example is given to get you started. Can you find the twenty answers in today's puzzle?

#### Today's Category: Four-Letter Body Parts

| С  | Α   | L             | F  | Р   | O   | J | O | W       | L       | Р              | F   | 1. Arch |
|----|-----|---------------|----|-----|-----|---|---|---------|---------|----------------|-----|---------|
| _  | , , | _             | •  | •   | Ŭ   | Ū | • | • •     | _       | •              | . 1 | 2       |
| Ε  | С   | С             | K  | K   | С   | 0 | S | Ε       | Ν       | 0              | В   | 3       |
| 0  | П   |               | _  | _   | ١., | П | _ | ١٨/     | $\circ$ | П              | _   | 4       |
| 5  | Р   | П             | C  | C   | V   | Р | C | W       | O       | K              | В   | 5       |
| 1  | S   | В             | 1  | Е   | Н   | D | Α | Т       | D       | S              | s   | 6       |
|    |     |               |    |     |     |   |   |         |         |                |     | 7       |
| R  | D   | Ν             | S  | Ν   | X   | G | U | L       | Ν       | Α              | D   | 8       |
|    | _   |               | _  |     |     |   | _ | _       |         | _              |     | 9       |
| I  | F   | Ν             | G  | Х   | V   | L | S | S       | M       | C              | нΙ  | 10      |
| S  | N   | $\circ$       | Н  | н   | F   | П | G | A       | R       | $\overline{C}$ | H   | 11      |
| 0  | 1.4 |               | ٠. | • • | _   | O | 0 | <u></u> | - 1 \   |                |     | 12      |
| D  | В   | S             | G  | K   | 1   | Ν | Н | D       | G       | Н              | D   | 13      |
| _  |     | _             | _  | _   |     | _ | _ | _       |         | _              | _   | 14      |
| D  | U   | Е             | D  | D   | Ν   | G | D | В       | Н       | G              | S   | 15      |
| N  | Ν./ | Λ             | 0  | В   | П   | _ | G | Ν       | Λ       | ы              |     | 16      |
| 14 | IVI | $\overline{}$ | 3  | Ь   | D   | _ | G | 14      | _       |                |     | 17      |
| Α  | Ε   | Н             | С  | V   | G   | D | Ε | С       | 1       | С              | В   | 18      |
|    |     |               |    |     |     |   |   |         |         |                |     | 19      |
| Н  | Ν   | Α             | Р  | Ε   | Н   | В | С | Ν       | С       | Ν              | K   | 20      |
|    |     |               |    |     |     |   |   |         |         |                |     |         |