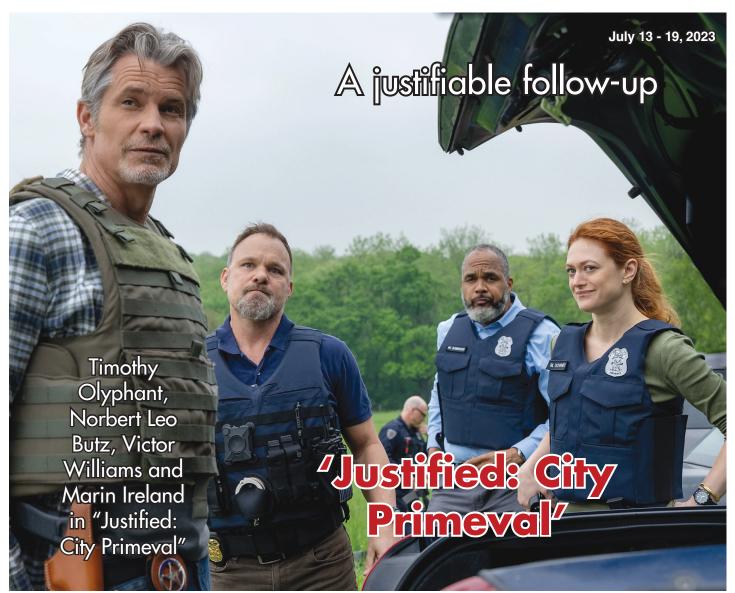

A familiar path: 'Justified' returns to FX with 'City Primeval' sequel

To those who enjoyed the initial drama, a sequel to it is likely to seem quite "Justified."

Timothy Olyphant returns in the further adventures of lawman Raylan Givens as the FX series "Justified: City Primeval" debuts with the first two of its eight episodes Tuesday, July 18. Set 15 years after "Justified" ended, the saga adapts another story by Elmore Leonard ("City Primeval: High Noon in Detroit") and newly factors Givens into it, with the U.S. marshal living in Miami after his time in Kentucky.

With Olyphant also an executive producer of the show along with author Leonard's estate, "Justified: City Primeval" includes Adelaide Clemens ("Rectify"), Vondie Curtis-Hall ("The Recruit"), Marin Ireland ("Hell or High Water," 2016), double Tony Award winner Norbert Leo Butz ("The Girl From Plainville"), Ravi Patel ("Animal Control) and Vivian Olyphant – the star's daughter, who plays Givens' offspring – among additional cast members. They're new to the "Justified" world, as is actress Ellis, who felt she couldn't go wrong with material that\ originally came from the mind of Leonard.