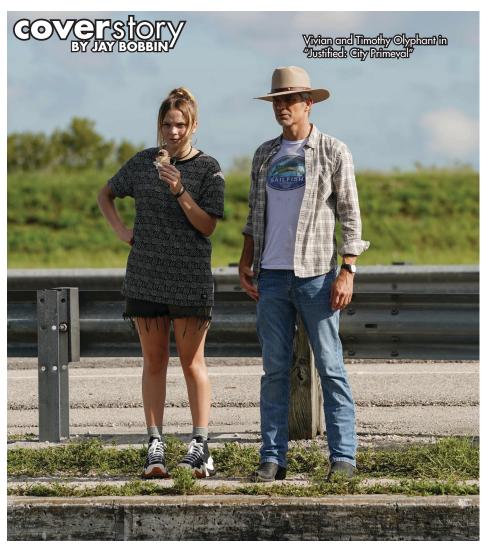

A familiar path: 'Justified' returns to FX with 'City Primeval' sequel

To those who enjoyed the initial drama, a sequel to it is likely to seem quite "Justified."

Timothy Olyphant returns in the further adventures of lawman Raylan Givens as the FX series "Justified: City Primeval" debuts with the first two of its eight episodes Tuesday, July 18. Set 15 years after "Justified" ended, the saga adapts another story by Elmore Leonard ("City Primeval: High Noon in Detroit") and newly factors Givens into it, with the U.S. marshal living in Miami after his time in Kentucky.

With Olyphant also an executive producer of the show along with author Leonard's estate, "Justified: City Primeval" includes Adelaide Clemens ("Rectify"), Vondie Curtis-Hall ("The Recruit"), Marin Ireland ("Hell or High Water," 2016), double Tony Award winner Norbert Leo Butz ("The Girl From Plainville"), Ravi Patel ("Animal Control) and Vivian Olyphant – the star's daughter, who plays Givens' offspring – among additional cast members. They're new to the "Justified" world, as is actress Ellis, who felt she couldn't go wrong with material that\ originally came from the mind of Leonard.